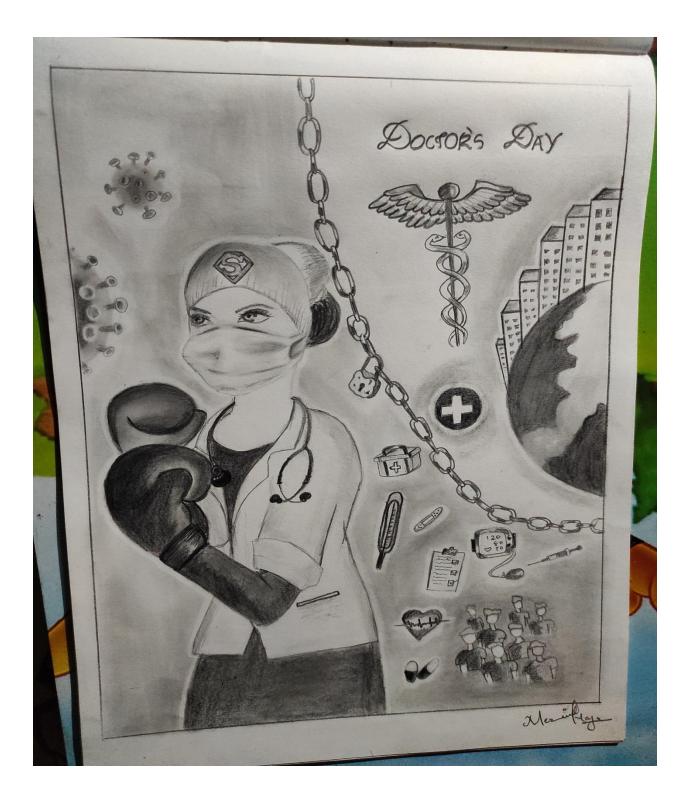

-------------|
| Shibimol Shibu       |
| Arya Anish           |
| Nandhana Anil        |
| Manju Shibu          |
| Akhila Biju          |
| Divya Biju           |
| Tigy Tigy            |
| Febin Maria Sabu     |
| Shaniya Joseph       |
| Aleena Siby          |
| Aparna Subash        |
| Simly Johnson        |
| Sulthana Salim       |
| Rincy Mathew         |
| Merin Magi Telson    |

### POSTER



## MSC WOMEN CELL

# PENCIL DRAWING COMPETITION FOR MSC GIRLS July -1

" Warm wishes on Doctor's Day to all the doctors who work so hard to restore health of their patients and bring back the lost smiles "

**M**<sup>sc</sup>**F** 

National Doctors' Day



Due to lockdown this competition conducted through what's app group of women cell.

#### Winners



**First Prize** 

Merin Magi Telson



**Second Prize** 

## Aleena Siby



Third Priz

### Nandhana Anil