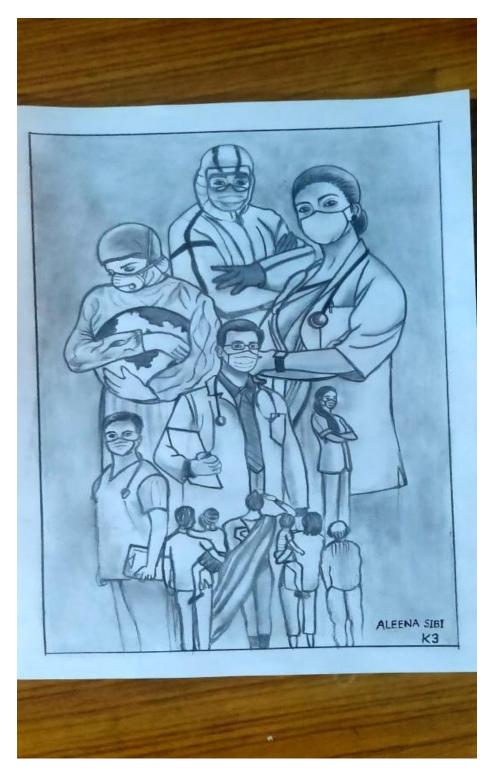

|
| Arya Anish           |
| Nandhana Anil        |
| Manju Shibu          |
| Akhila Biju          |
| Divya Biju           |
| Tigy Tigy            |
| Febin Maria Sabu     |
| Shaniya Joseph       |
| Aleena Siby          |
| Aparna Subash        |
| Simly Johnson        |
| Sulthana Salim       |
| Rincy Mathew         |
| Merin Magi Telson    |

### POSTER



## MSC WOMEN CELL

# PENCIL DRAWING COMPETITION FOR MSC GIRLS July -1

" Warm wishes on Doctor's Day to all the doctors who work so hard to restore health of their patients and bring back the lost smiles "

**M**<sup>sc</sup>**F** 

National Doctors' Day



Due to lockdown this competition conducted through what's app group of women cell.

#### Winners



**First Prize** 

Merin Magi Telson



**Second Prize** 

## Aleena Siby



Third Priz

### Nandhana Anil